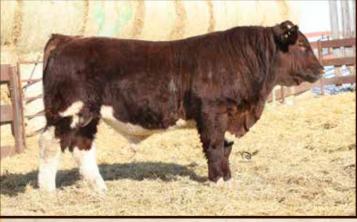

STERLING ANGUS - ROB MCPHERSON & RHONDA ZUBKO Stenen, SK | (403) 358-6760

STERLING QB 032H REG # 2182234 BZD 032H 27/02/20 BLACK S A V REGARD 4863 BW 3.5 S A V QUARTERBACK 7933 69 ww S A V BLACKCAP MAY 3525 **CRESCENT CREEK FORTUNATE 8B** YW 120 CRESCENT CREEK QUEEN RUTH 74D Μ 18.0 **CRESCENT CREEK QUEEN RUTH 151A** 

| BW | ON TEST | 112 DAY | 365 DAY | ADG  | WDA  | DAM AGE |
|----|---------|---------|---------|------|------|---------|
| 84 | 776     | 1259    | 1259    | 4.37 | 3.45 | 5       |

Like all the Quarterback bulls, excellent performance soundness and fertility. Dam is a top Cresent Creek cow.