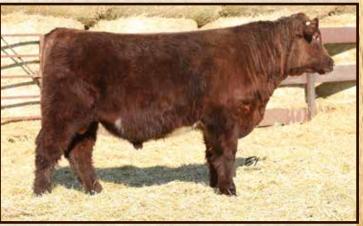

Station Manage

CEDARVIEW CATTLE CO. - TYLER FULTON Pakenham, ON | (613) 541-7603

REG # 2136080 CAV 1H 01/01/20 BLACK

DAMERON FIRST CLASS
COLBURN PRIMO 5153
SILVEIRAS SARAS DREAM 1339
R B TOUR OF DUTY 177

VW
-

| BW | ON TEST | 112 DAY | 365 DAY | ADG  | WDA  | DAM AG |
|----|---------|---------|---------|------|------|--------|
| 80 | 958     | 1366    | 1175    | 3.65 | 3.22 | 5      |

Μ

1H was a stand out since birth. He is out of a beautiful Tour of Duty dam that has a perfect udder and all kinds of milk.1H is really well balanced and will make the right kind whether it be in purebred or commercial setting.