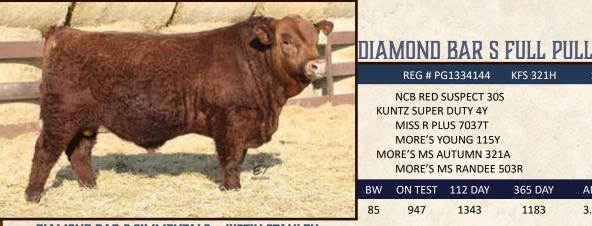

198Y** Μ 32.6 ON TEST 112 DAY 365 DAY WDA DAM AGE BW **ADG**

1223

4.08

3.35

8

1/12

105

85

883



DIAMOND BAR S SIMMENTALS - JUSTIN STANLEY Carberry, MB | (204) 476-0877

| DIAMOND BAR S HOT SHOT                          |      |         |
|-------------------------------------------------|------|---------|
| REG # PG1334147 KFS 560H 20/0                   | 1/20 | -       |
| RLA REDSTREAM 152S                              | BW   | 3.8     |
| SVS RED HOT 6X NAC MABEL 22M                    | ww   | 65.4    |
| AVF GUNS GO BOOM 162A                           | YW   | 101.4   |
| DBS BAER MS CABELLA<br>ACOMBS DYNAMIC LADY 360A | М    | 30.7    |
| BW ON TEST 112 DAY 365 DAY ADG                  | WDA  | DAM AGE |
| 80 865 1225 1102 3.21                           | 3.02 | 6       |



|   |    | INLO # F  | 31334144              | KI J JZIII | 11/0 | 1/20 |         |     |
|---|----|-----------|-----------------------|------------|------|------|---------|-----|
|   |    | NCB RED   | SUSPECT 30            | S          |      | BW   | 3.      |     |
| 3 | KU | NTZ SUPER |                       |            |      | ww   | 73.2    |     |
| Ý |    | MISS R PL | US 7037T<br>OUNG 115Y |            |      | ΥW   | 112.7   |     |
| É | М  |           | UTUMN 321             |            |      | 1 00 | 112.7   |     |
| 1 |    | MORE'S N  | IS RANDEE !           | 503R       |      | M    | 23.7    |     |
| 1 | BW | ON TEST   | 112 DAY               | 365 DAY    | ADG  | WDA  | DAM AGE |     |
| ¥ | 85 | 947       | 1343                  | 1183       | 3.54 | 3.24 | 8