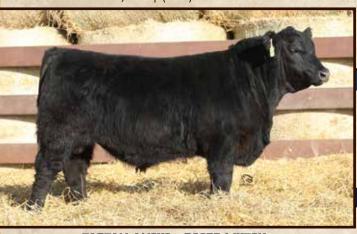

STERLING ANGUS - ROB MCPHERSON & RHONDA ZUBKO Stenen, SK | (403) 358-6760

STERLING QB 032H REG # 2182234 BZD 032H 27/02/20 BLACK S A V REGARD 4863 BW 3.5 S A V QUARTERBACK 7933 69 ww S A V BLACKCAP MAY 3525 **CRESCENT CREEK FORTUNATE 8B** YW 120 CRESCENT CREEK QUEEN RUTH 74D Μ 18.0 **CRESCENT CREEK QUEEN RUTH 151A** 

| BW | ON TEST | 112 DAY | 365 DAY | ADG  | WDA  | DAM AGE |
|----|---------|---------|---------|------|------|---------|
| 84 | 776     | 1259    | 1259    | 4.37 | 3.45 | 5       |

Like all the Quarterback bulls, excellent performance soundness and fertility. Dam is a top Cresent Creek cow.