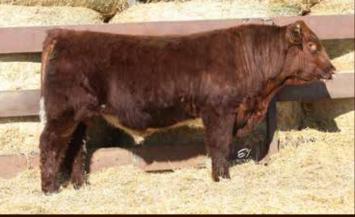

Station Manage

CEDARVIEW CATTLE CO. - TYLER FULTON Pakenham, ON | (613) 541-7603

REG # 2136080 CAV 1H 01/01/20 BLACK

DAMERON FIRST CLASS
COLBURN PRIMO 5153
SILVEIRAS SARAS DREAM 1339
R B TOUR OF DUTY 177

VW
-

| BW | ON TEST | 112 DAY | 365 DAY | ADG  | WDA  | DAM AG |
|----|---------|---------|---------|------|------|--------|
| 80 | 958     | 1366    | 1175    | 3.65 | 3.22 | 5      |

Μ

1H was a stand out since birth. He is out of a beautiful Tour of Duty dam that has a perfect udder and all kinds of milk.1H is really well balanced and will make the right kind whether it be in purebred or commercial setting.