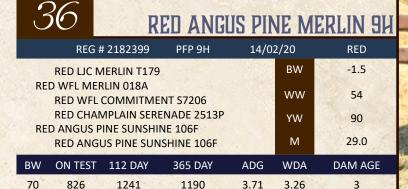

### RED ANGUS PINE BEXTOR 16H

| REG # 2182499 PI                               | FP 16H | 23/02 | 2/20 | RED  |
|------------------------------------------------|--------|-------|------|------|
| CRA BEXTOR 872 5205 60                         | 08     |       | BW   | 2.3  |
| ANGUS PINE BEXTOR 4E ANGUS PINE POISE 46C      |        |       | ww   | 51   |
| PRAIRIELANE ENFORCER                           | 0032   |       | YW   | 92   |
| ANGUS PINE NELLIE 9A<br>ANGUS PINE NELLIE 136X | (      |       | М    | 28.0 |

| BW | ON TEST | 112 DAY | 365 DAY | ADG  | WDA  | DAM AG |
|----|---------|---------|---------|------|------|--------|
| 85 | 925     | 1353    | 1332    | 3.81 | 3.65 | 8      |

In the top 1% for weaning and yearling weight and the top 6% for milk, and will add pounds to your calves with a 85 pound birth weight.

ANGUS PINE FARM - PETER & FLORENCE PETRASH Sundown, MB | (204) 425-7765