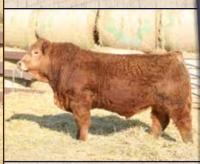

Station Manage

CEDARVIEW CATTLE CO. - TYLER FULTON Pakenham, ON | (613) 541-7603

REG # 2136080 CAV 1H 01/01/20 BLACK

DAMERON FIRST CLASS
COLBURN PRIMO 5153
SILVEIRAS SARAS DREAM 1339
R B TOUR OF DUTY 177

VW
-

| BW | ON TEST | 112 DAY | 365 DAY | ADG  | WDA  | DAM AG |
|----|---------|---------|---------|------|------|--------|
| 80 | 958     | 1366    | 1175    | 3.65 | 3.22 | 5      |

Μ

1H was a stand out since birth. He is out of a beautiful Tour of Duty dam that has a perfect udder and all kinds of milk.1H is really well balanced and will make the right kind whether it be in purebred or commercial setting.