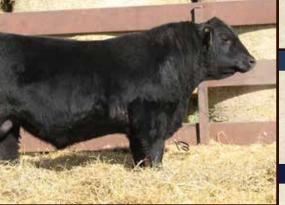

### RED STERLING MOTIVE 041H

|                                                | REG #     | 2179947   | BZD 041H | 16/0 | 3/20 | RED     |
|------------------------------------------------|-----------|-----------|----------|------|------|---------|
|                                                | TER-RON I | MOTIVATOR | 4B       |      | BW   | 2.5     |
| RED TWIN HERITAGE MOTIVATE 30E                 |           |           |          |      |      | 37      |
| RED TWIN HERITAGE CHER 29C                     |           |           |          |      |      |         |
| RED HOWE MR APPROVAL 62T<br>RED RC CRESTON 91W |           |           |          |      |      | 64      |
| RED T-S MISS CRESTON 31J                       |           |           |          |      | М    | 22.0    |
| BW                                             | ON TEST   | 112 DAY   | 365 DAY  | ADG  | WDA  | DAM AGE |
| 84                                             | 749       | 1185      | 1223     | 3.89 | 3.35 | 12      |

Good stout red bull from a Windy Willows cow also recommended for heifers.

STERLING ANGUS - ROB MCPHERSON & RHONDA ZUBKO Stenen, SK | (403) 358-6760