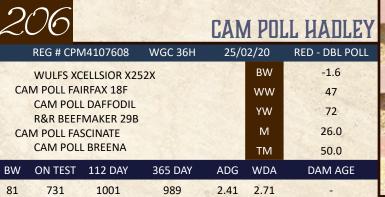

|       | IVI  | 30.0              |    |
|    | NYK CANDY   | Y CRUSH 1  | OC      |       | TM   | 68.0              |    |
| BW | ON TEST     | 112 DAY    | 365 DAY | ADG   | WDA  | DAM AGE           |    |

| DVV | ON ILSI | 112 0/1 | 303 DAI | 700  | VVDA |  |
|-----|---------|---------|---------|------|------|--|
| 91  | 949     | 1328    | 1288    | 3.38 | 3.53 |  |

Harland is a powerful LIM-FLEX herd sire. He is deep and thick with great length of body. He is extremely sound with good feet and leg structure. Check out his birth WT to yearling EPDS spread. Top 2% of the breed for yearling EPD. Top 1% for maternal \*HOMO POLLED PENDING



CAMPBELL LAND & CATTLE INC. - BILL CAMPBELL Minto, MB | (204) 724-6218



CAMPBELL LAND & CATTLE INC. - BILL CAMPBELL Minto, MB | (204) 724-6218



Hadley is a calving ease candidate with a BW EPD of -1.6. Top 2% of the breed. He is out of a first calf heifer, unassisted birth and has a pedigree stacked with calving ease. \*HOMO POLLED TEST PENDING





L & S LIMOUSIN ACRES - LAWRENCE DANIEL Kenton, MB | (204) 838-2198



#### L&S UNTSPOT LOSSOL

|                                   | 100 HOT     | OI OI BDOODII    |
|-----------------------------------|-------------|------------------|
| REG # CPM4107206 LDS              | 30H 12/03/2 | 0 BLK-DBL POLLED |
| AHCC WOOD MOUNTAIN W              | 96 B        | 6.7              |
| JYF ARMOR 525A                    | V           | /W 72            |
| JYF242X<br>JYF YAGGERMEISTER 150Y | Y           | W 111            |
| L&S EXTRA STRENGHT LDS 7E         |             | M 26.0