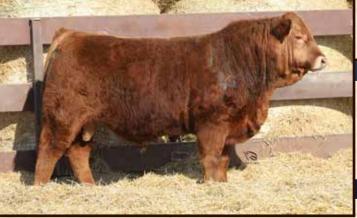

### RED STERLING MOTIVE 041H

|                                                | REG #     | 2179947   | BZD 041H | 16/0 | 3/20 | RED     |
|------------------------------------------------|-----------|-----------|----------|------|------|---------|
|                                                | TER-RON I | MOTIVATOR | 4B       |      | BW   | 2.5     |
| RED TWIN HERITAGE MOTIVATE 30E                 |           |           |          |      |      | 37      |
| RED TWIN HERITAGE CHER 29C                     |           |           |          |      |      |         |
| RED HOWE MR APPROVAL 62T<br>RED RC CRESTON 91W |           |           |          |      |      | 64      |
| RED T-S MISS CRESTON 31J                       |           |           |          |      | М    | 22.0    |
| BW                                             | ON TEST   | 112 DAY   | 365 DAY  | ADG  | WDA  | DAM AGE |
| 84                                             | 749       | 1185      | 1223     | 3.89 | 3.35 | 12      |

Good stout red bull from a Windy Willows cow also recommended for heifers.

STERLING ANGUS - ROB MCPHERSON & RHONDA ZUBKO Stenen, SK | (403) 358-6760