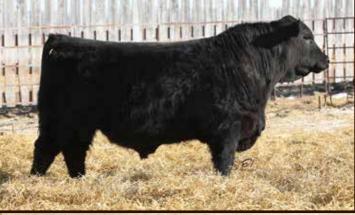

Station Manage

CEDARVIEW CATTLE CO. - TYLER FULTON Pakenham, ON | (613) 541-7603

REG # 2136080 CAV 1H 01/01/20 BLACK

DAMERON FIRST CLASS
COLBURN PRIMO 5153
SILVEIRAS SARAS DREAM 1339
R B TOUR OF DUTY 177

VW
-

| BW | ON TEST | 112 DAY | 365 DAY | ADG  | WDA  | DAM AG |
|----|---------|---------|---------|------|------|--------|
| 80 | 958     | 1366    | 1175    | 3.65 | 3.22 | 5      |

Μ

1H was a stand out since birth. He is out of a beautiful Tour of Duty dam that has a perfect udder and all kinds of milk.1H is really well balanced and will make the right kind whether it be in purebred or commercial setting.