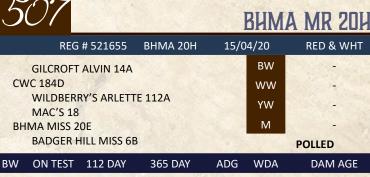

-----|---------|---------|------|------|---------|
| 113 | 779     | 1176    | 1299    | 3.54 | 3.56 | 6       |

BHMA 4H: a polled calf out of the best fullblood cow and best fullblood bull that I have raised. 4H is built wide with a bit extra hair and bone. He is a bull I would use on my own fullblood cows. 4H should produce good uddered females



BADGER HILL MAINE-ANJOU - DOUGLAS KERR Ninette, MB | (204) 729-6506



BADGER HILL MAINE-ANJOU - DOUGLAS KERR Ninette, MB | (204) 729-6506



| BW  | ON TEST | 112 DAY | 365 DAY | ADG  | WDA  | DAM AGE |
|-----|---------|---------|---------|------|------|---------|
| 102 | 767     | 1112    | 1237    | 3.08 | 3.39 | 8       |

BHMA 43H is a horned calf, long and smooth made, eye catching bull. His mother is a good milking eight year old cow.



87 1208 3.31 662 1055 3.51

BHMA 20H: polled his mother's second calf, smaller framed will calve easy, suitable to breed second calvers.



BADGER HILL MAINE-ANJOU - DOUGLAS KERR Ninette, MB | (204) 729-6506



94 686 1072 1172 3.45 3.21

BHMA 97H: polled dark red not much white on him for fullbloods. Black hooves.





BADGER HILL MAINE-ANJOU - DOUGLAS KERR Ninette, MB | (204) 729-6506

#### BHMA MR 77H

| REG # 521659 BHMA 77H 28/ | 03/20 | RED & WH |
|---------------------------|-------|----------|
| MR BADGER HILL 66Z        | BW    | 3        |
| BADGER HILL MR 317B       | ww    | 46.5     |
| WILDBERRYS ZAIRA 317Z     | YW    | 58.7     |
| MANITOU'S IVRYLEAGUE      |       |          |
| MANITOU BELLA             | М     | 20.3     |
| MANITOU MELANNY 70M       |       | HORNED