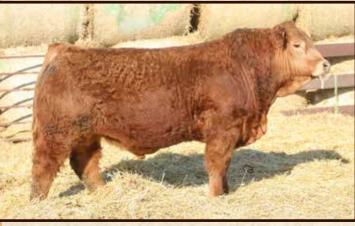

#### STERLING SPUR 033H

**CAVANBROOK DARK SECRET 2D** 

**CEDARVIEW ERROLINE 7B** 

| ALPUDING ALON DOOM                             |          |            |
|------------------------------------------------|----------|------------|
| REG # 2182233 BZD 033H                         | 29/02/20 | BLACK      |
| CONNEALY SPUR                                  | В        | N 3.6      |
| VERMILLION HUNTLEY VERMILLION BARBARAMERE 0738 | w        | W 69       |
| AAR TEN X 7008 S A<br>CRESCENT CREEK NANCE 49C | YV       | W 129      |
| CRESCENT CREEK NANCE 44T                       | N        | 22.0       |
| BW ON TEST 112 DAY 365 DAY                     | ADG WI   | DA DAM AGE |

| BVV | ON 1E31 | IIZ DAY | 305 DAY | ADG  | WDA  | DAIVI AGE |
|-----|---------|---------|---------|------|------|-----------|
| 84  | 837     | 1288    | 1285    | 4.03 | 3.52 | 6         |

Top Vermillion Huntley son. Full brother was one of top performers and high seller in 2019 bull test.