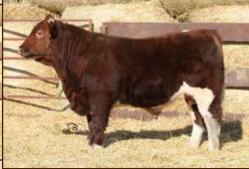

#### STERLING SPUR 033H

**CAVANBROOK DARK SECRET 2D** 

**CEDARVIEW ERROLINE 7B** 

| ALPUDING ALON DOOM                             |          |            |
|------------------------------------------------|----------|------------|
| REG # 2182233 BZD 033H                         | 29/02/20 | BLACK      |
| CONNEALY SPUR                                  | В        | N 3.6      |
| VERMILLION HUNTLEY VERMILLION BARBARAMERE 0738 | w        | W 69       |
| AAR TEN X 7008 S A<br>CRESCENT CREEK NANCE 49C | YV       | W 129      |
| CRESCENT CREEK NANCE 44T                       | N        | 22.0       |
| BW ON TEST 112 DAY 365 DAY                     | ADG WI   | DA DAM AGE |

| BVV | ON 1E31 | IIZ DAY | 305 DAY | ADG  | WDA  | DAIVI AGE |
|-----|---------|---------|---------|------|------|-----------|
| 84  | 837     | 1288    | 1285    | 4.03 | 3.52 | 6         |

Top Vermillion Huntley son. Full brother was one of top performers and high seller in 2019 bull test.