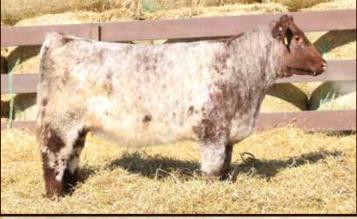

## 57TH ANNUAL MANITOBA BULL TEST STATION BULL SALE

Saturday, March 27, 2021 AT THE TEST STATION SALE STARTS AT 1:00 pm DST

17 miles East of Brandon, MB on Hwy #1 and ½ mile South on Hwy #351

98 Yearling bulls 20 Heifers 6 Ranch Horses