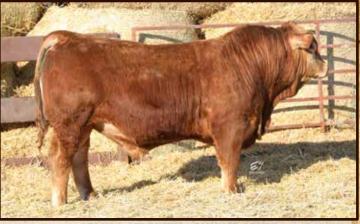

|           |      |      |               |   |
|---------------------------------|-----------|------|------|---------------|---|
| REG # CDGV173630 WRS 26H 05/03, |           |      |      | BLACK - POLLE | D |
| JRI TRENDSETTER                 | BW        | 0.3  |      |               |   |
| DDN DDN FABIAN                  | ww        | 69   |      |               |   |
| DDN 98D<br>BLB GOODVIEW PI      | YW        | 97   |      |               |   |
| WRS 31F                         | М         | 25.0 |      |               |   |
| WRS BLACK EAGLE FLAME 9R        |           |      |      | 60.0          |   |
| BW ON TEST 112 DA               | Y 365 DAY | ADG  | WDA  | DAM AGE       |   |
| 90 834 1231                     | 1248      | 3.54 | 3.42 | 3             |   |





SELIN'S GELBVIEH - WAYNE SELIN Stockholm, SK | (306) 793-4568

| 806 WRS HYTREND 61H                        |           |         |  |  |  |  |
|--------------------------------------------|-----------|---------|--|--|--|--|
| REG # CDGV173632 WRS 61H 28/03/20 RED - PO |           |         |  |  |  |  |
| JRI TRENDSETTER 254A47                     | BW        | -0.5    |  |  |  |  |
| DDN DDN FABIAN                             | ww        | 64      |  |  |  |  |
| DDN 98D<br>BLB GOODVIEW PLD BEAMER         | YW        | 89      |  |  |  |  |
| WRS WRS KIM 6E                             | M         | 21.0    |  |  |  |  |
| VV MISS KIM 31B                            | TM        | 53.0    |  |  |  |  |
| BW ON TEST 112 DAY 365 DAY                 | ADG WDA   | DAM AGE |  |  |  |  |
| 77 7