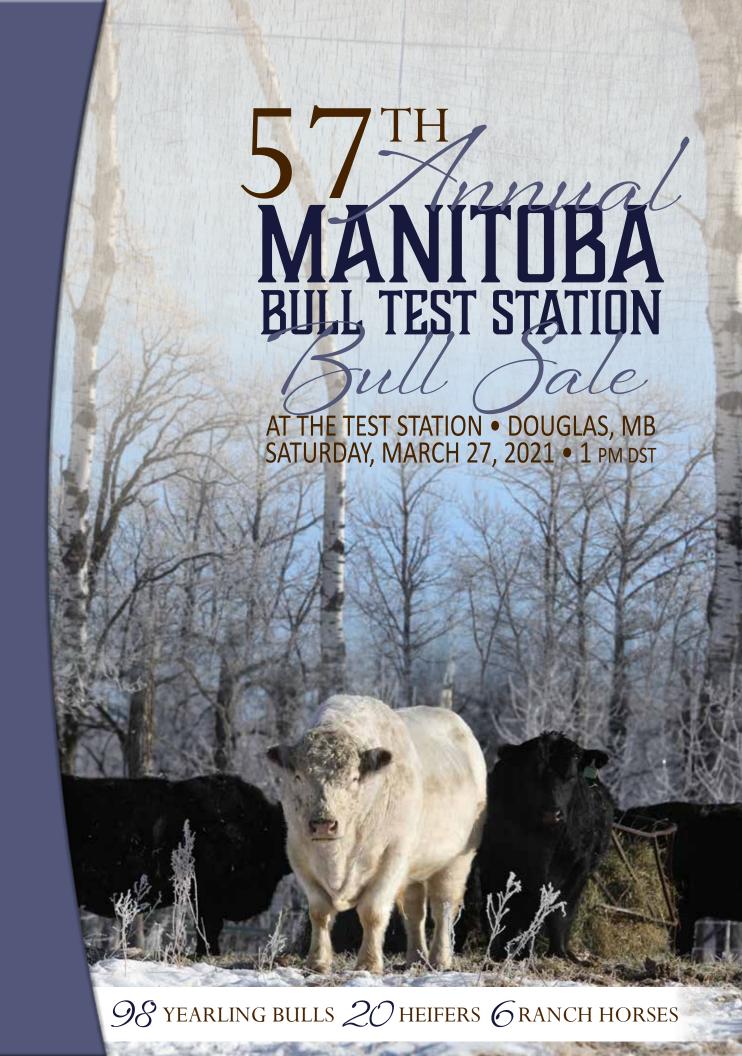

## 57TH ANNUAL MANITOBA BULL TEST STATION BULL SALE

Saturday, March 27, 2021 AT THE TEST STATION SALE STARTS AT 1:00 pm DST

17 miles East of Brandon, MB on Hwy #1 and ½ mile South on Hwy #351

98 Yearling bulls 20 Heifers 6 Ranch Horses