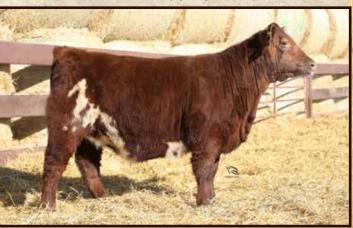

## 57TH ANNUAL MANITOBA BULL TEST STATION BULL SALE

Saturday, March 27, 2021 AT THE TEST STATION SALE STARTS AT 1:00 pm DST

17 miles East of Brandon, MB on Hwy #1 and ½ mile South on Hwy #351

98 Yearling bulls 20 Heifers 6 Ranch Horses