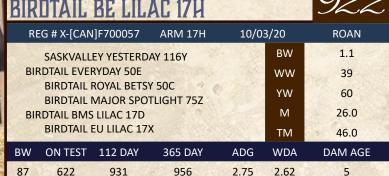

## 57TH ANNUAL MANITOBA BULL TEST STATION BULL SALE

Saturday, March 27, 2021 AT THE TEST STATION SALE STARTS AT 1:00 pm DST

17 miles East of Brandon, MB on Hwy #1 and ½ mile South on Hwy #351

98 Yearling bulls 20 Heifers 6 Ranch Horses