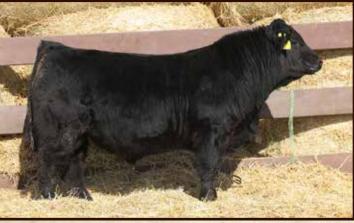

Station Manage

CEDARVIEW CATTLE CO. - TYLER FULTON Pakenham, ON | (613) 541-7603

REG # 2136080 CAV 1H 01/01/20 BLACK

DAMERON FIRST CLASS
COLBURN PRIMO 5153
SILVEIRAS SARAS DREAM 1339
R B TOUR OF DUTY 177

VW
-

| BW | ON TEST | 112 DAY | 365 DAY | ADG  | WDA  | DAM AG |
|----|---------|---------|---------|------|------|--------|
| 80 | 958     | 1366    | 1175    | 3.65 | 3.22 | 5      |

Μ

1H was a stand out since birth. He is out of a beautiful Tour of Duty dam that has a perfect udder and all kinds of milk.1H is really well balanced and will make the right kind whether it be in purebred or commercial setting.