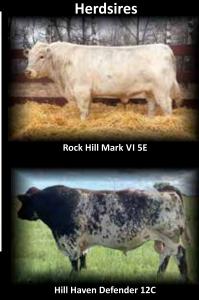

## 57TH ANNUAL MANITOBA BULL TEST STATION BULL SALE

Saturday, March 27, 2021 AT THE TEST STATION SALE STARTS AT 1:00 pm DST

17 miles East of Brandon, MB on Hwy #1 and ½ mile South on Hwy #351

98 Yearling bulls 20 Heifers 6 Ranch Horses