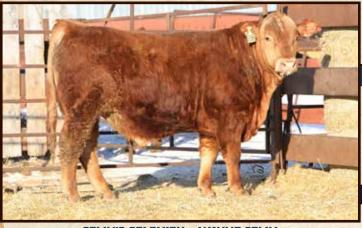

### RED STERLING MOTIVE 041H

|                                                | REG #     | 2179947   | BZD 041H | 16/0 | 3/20 | RED     |
|------------------------------------------------|-----------|-----------|----------|------|------|---------|
|                                                | TER-RON I | MOTIVATOR | 4B       |      | BW   | 2.5     |
| RED TWIN HERITAGE MOTIVATE 30E                 |           |           |          |      |      | 37      |
| RED TWIN HERITAGE CHER 29C                     |           |           |          |      |      |         |
| RED HOWE MR APPROVAL 62T<br>RED RC CRESTON 91W |           |           |          |      |      | 64      |
| RED T-S MISS CRESTON 31J                       |           |           |          |      | М    | 22.0    |
| BW                                             | ON TEST   | 112 DAY   | 365 DAY  | ADG  | WDA  | DAM AGE |
| 84                                             | 749       | 1185      | 1223     | 3.89 | 3.35 | 12      |

Good stout red bull from a Windy Willows cow also recommended for heifers.

STERLING ANGUS - ROB MCPHERSON & RHONDA ZUBKO Stenen, SK | (403) 358-6760