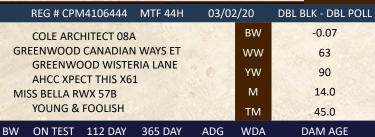

STERLING ANGUS - ROB MCPHERSON & RHONDA ZUBKO Stenen, SK | (403) 358-6760

STERLING QB 032H REG # 2182234 BZD 032H 27/02/20 BLACK S A V REGARD 4863 BW 3.5 S A V QUARTERBACK 7933 69 ww S A V BLACKCAP MAY 3525 **CRESCENT CREEK FORTUNATE 8B** YW 120 CRESCENT CREEK QUEEN RUTH 74D Μ 18.0 **CRESCENT CREEK QUEEN RUTH 151A** 

| BW | ON TEST | 112 DAY | 365 DAY | ADG  | WDA  | DAM AGE |
|----|---------|---------|---------|------|------|---------|
| 84 | 776     | 1259    | 1259    | 4.37 | 3.45 | 5       |

Like all the Quarterback bulls, excellent performance soundness and fertility. Dam is a top Cresent Creek cow.