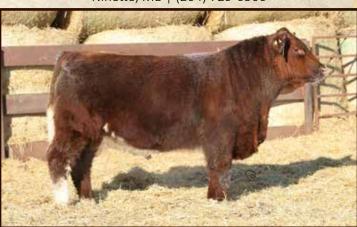

of the best fullblood cow and best fullblood bull that I have raised. 4H is built wide with a bit extra hair and bone. He is a bull I would use on my own fullblood cows. 4H should produce good uddered females



BADGER HILL MAINE-ANJOU - DOUGLAS KERR Ninette, MB | (204) 729-6506



BADGER HILL MAINE-ANJOU - DOUGLAS KERR Ninette, MB | (204) 729-6506



| BW  | ON TEST | 112 DAY | 365 DAY | ADG  | WDA  | DAM AGE |
|-----|---------|---------|---------|------|------|---------|
| 102 | 767     | 1112    | 1237    | 3.08 | 3.39 | 8       |

BHMA 43H is a horned calf, long and smooth made, eye catching bull. His mother is a good milking eight year old cow.



87 1208 3.31 662 1055 3.51

BHMA 20H: polled his mother's second calf, smaller framed will calve easy, suitable to breed second calvers.



BADGER HILL MAINE-ANJOU - DOUGLAS KERR Ninette, MB | (204) 729-6506



94 686 1072 1172 3.45 3.21

BHMA 97H: polled dark red not much white on him for fullbloods. Black hooves.





BADGER HILL MAINE-ANJOU - DOUGLAS KERR Ninette, MB | (204) 729-6506

#### BHMA MR 77H

| REG # 521659 BHMA 77H 28/ | 03/20 | RED & WH |
|---------------------------|-------|----------|
| MR BADGER HILL 66Z        | BW    | 3        |
| BADGER HILL MR 317B       | ww    | 46.5     |
| WILDBERRYS ZAIRA 317Z     | YW    | 58.7     |
| MANITOU'S IVRYLEAGUE      |       |          |
| MANITOU BELLA             | М     | 20.3     |
| MANITOU MELANNY 70M       |       | HORNED   |

| BW  | ON 1EST | 112 DAY | 365 DAY | ADG  | WDA  | DAIVI AGE              |  |
|-----|---------|---------|---------|------|------|-----