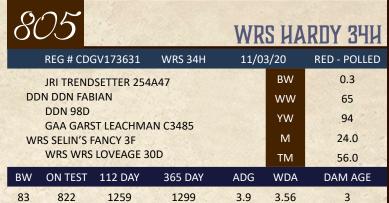

|           |      |      |               |   |
|---------------------------------|-----------|------|------|---------------|---|
| REG # CDGV173630 WRS 26H 05/03, |           |      |      | BLACK - POLLE | D |
| JRI TRENDSETTER                 | BW        | 0.3  |      |               |   |
| DDN DDN FABIAN                  | ww        | 69   |      |               |   |
| DDN 98D<br>BLB GOODVIEW PI      | YW        | 97   |      |               |   |
| WRS 31F                         | М         | 25.0 |      |               |   |
| WRS BLACK EAGLE FLAME 9R        |           |      |      | 60.0          |   |
| BW ON TEST 112 DA               | Y 365 DAY | ADG  | WDA  | DAM AGE       |   |
| 90 834 1231                     | 1248      | 3.54 | 3.42 | 3             |   |





SELIN'S GELBVIEH - WAYNE SELIN Stockholm, SK | (306) 793-4568

| 806 WRS HYTREND 61H                        |           |         |  |  |  |  |
|--------------------------------------------|-----------|---------|--|--|--|--|
| REG # CDGV173632 WRS 61H 28/03/20 RED - PO |           |         |  |  |  |  |
| JRI TRENDSETTER 254A47                     | BW        | -0.5    |  |  |  |  |
| DDN DDN FABIAN                             | ww        | 64      |  |  |  |  |
| DDN 98D<br>BLB GOODVIEW PLD BEAMER         | YW        | 89      |  |  |  |  |
| WRS WRS KIM 6E                             | M         | 21.0    |  |  |  |  |
| VV MISS KIM 31B                            | TM        | 53.0    |  |  |  |  |
| BW ON TEST 112 DAY 365 DAY                 | ADG WDA   | DAM AGE |  |  |  |  |
| 77