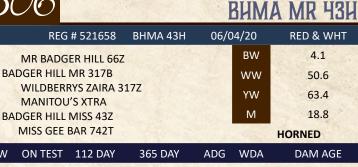

| YW  | 69.7      |
| BADGER HILL MISS 4C         |           |       | М   | 16.7      |
| GILCROFT ABBIE 10A          |           |       |     | POLLED    |
|                             |           |       |     |           |

| BW  | ON TEST | 112 DAY | 365 DAY | ADG  | WDA  | DAM AGE |
|-----|---------|---------|---------|------|------|---------|
| 113 | 779     | 1176    | 1299    | 3.54 | 3.56 | 6       |

BHMA 4H: a polled calf out of the best fullblood cow and best fullblood bull that I have raised. 4H is built wide with a bit extra hair and bone. He is a bull I would use on my own fullblood cows. 4H should produce good uddered females



BADGER HILL MAINE-ANJOU - DOUGLAS KERR Ninette, MB | (204) 729-6506



BADGER HILL MAINE-ANJOU - DOUGLAS KERR Ninette, MB | (204) 729-6506



| BW  | ON TEST | 112 DAY | 365 DAY | ADG  | WDA  | DAM AGE |
|-----|---------|---------|---------|------|------|---------|
| 102 | 767     | 1112    | 1237    | 3.08 | 3.39 | 8       |

BHMA 43H is a horned calf, long and smooth made, eye catching bull. His mother is a good milking eight year old cow.



87 1208 3.31 662 1055 3.51

BHMA 20H: polled his mother's second calf, smaller framed will calve easy, suitable to breed second calvers.



BADGER HILL MAINE-ANJOU - DOUGLAS KERR Ninette, MB | (204) 729-6506



94 686 1072 1172 3.45 3.21

BHMA 97H: polled dark red not much white on him for fullbloods. Black hooves.





BADGER HILL MAINE-ANJOU - DOUGLAS KERR Ninette, MB | (204) 729-6506

#### BHMA MR 77H

| REG # 521659 BHMA 77H 28/ | 03/20 | RED & WH |
|---------------------------|----