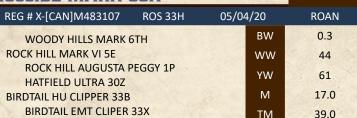

STERLING ANGUS - ROB MCPHERSON & RHONDA ZUBKO Stenen, SK | (403) 358-6760

STERLING QB 032H REG # 2182234 BZD 032H 27/02/20 BLACK S A V REGARD 4863 BW 3.5 S A V QUARTERBACK 7933 69 ww S A V BLACKCAP MAY 3525 **CRESCENT CREEK FORTUNATE 8B** YW 120 CRESCENT CREEK QUEEN RUTH 74D Μ 18.0 **CRESCENT CREEK QUEEN RUTH 151A** 

| BW | ON TEST | 112 DAY | 365 DAY | ADG  | WDA  | DAM AGE |
|----|---------|---------|---------|------|------|---------|
| 84 | 776     | 1259    | 1259    | 4.37 | 3.45 | 5       |

Like all the Quarterback bulls, excellent performance soundness and fertility. Dam is a top Cresent Creek cow.