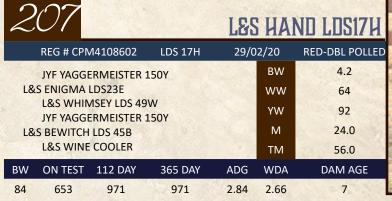

|

| DVV | ON ILSI | 112 0/1 | 303 DAI | 700  | VVDA |  |
|-----|---------|---------|---------|------|------|--|
| 91  | 949     | 1328    | 1288    | 3.38 | 3.53 |  |

Harland is a powerful LIM-FLEX herd sire. He is deep and thick with great length of body. He is extremely sound with good feet and leg structure. Check out his birth WT to yearling EPDS spread. Top 2% of the breed for yearling EPD. Top 1% for maternal \*HOMO POLLED PENDING



CAMPBELL LAND & CATTLE INC. - BILL CAMPBELL Minto, MB | (204) 724-6218



CAMPBELL LAND & CATTLE INC. - BILL CAMPBELL Minto, MB | (204) 724-6218



Hadley is a calving ease candidate with a BW EPD of -1.6. Top 2% of the breed. He is out of a first calf heifer, unassisted birth and has a pedigree stacked with calving ease. \*HOMO POLLED TEST PENDING





L & S LIMOUSIN ACRES - LAWRENCE DANIEL Kenton, MB | (204) 838-2198



#### L&S UNTSPOT LOSSOL

|                                   | 100 HOT     | OI OI BDOODII    |
|-----------------------------------|-------------|------------------|
| REG # CPM4107206 LDS              | 30H 12/03/2 | 0 BLK-DBL POLLED |
| AHCC WOOD MOUNTAIN W              | 96 B        | 6.7              |
| JYF ARMOR 525A                    | V           | /W 72            |
| JYF242X<br>JYF YAGGERMEISTER 150Y | Y           | W 111            |
| L&S EXTRA STRENGHT LDS 7E         |             | M 26.0           |
| L&S X-RAY ANGEL LDS 66X           | T           | M 62.0           |
| BW ON TEST 112 DAY 365            | DAY ADG W   | DAM AGE          |
| 100 738 1139 11                   | 79 3.58 3   | .23 4