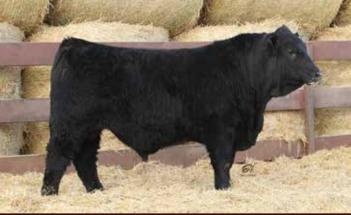

Station Manage

CEDARVIEW CATTLE CO. - TYLER FULTON Pakenham, ON | (613) 541-7603

REG # 2136080 CAV 1H 01/01/20 BLACK

DAMERON FIRST CLASS
COLBURN PRIMO 5153
SILVEIRAS SARAS DREAM 1339
R B TOUR OF DUTY 177

VW
-

| BW | ON TEST | 112 DAY | 365 DAY | ADG  | WDA  | DAM AG |
|----|---------|---------|---------|------|------|--------|
| 80 | 958     | 1366    | 1175    | 3.65 | 3.22 | 5      |

Μ

1H was a stand out since birth. He is out of a beautiful Tour of Duty dam that has a perfect udder and all kinds of milk.1H is really well balanced and will make the right kind whether it be in purebred or commercial setting.