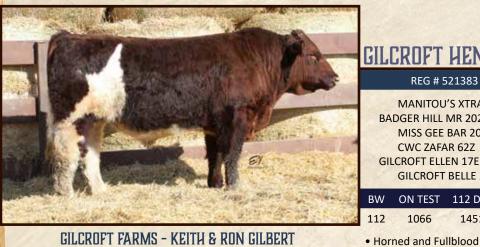

STERLING ANGUS - ROB MCPHERSON & RHONDA ZUBKO Stenen, SK | (403) 358-6760

#### STERLING SPUR 033H

**CAVANBROOK DARK SECRET 2D** 

**CEDARVIEW ERROLINE 7B** 

| ALPUDING ALON DOOM                             |          |            |
|------------------------------------------------|----------|------------|
| REG # 2182233 BZD 033H                         | 29/02/20 | BLACK      |
| CONNEALY SPUR                                  | В        | N 3.6      |
| VERMILLION HUNTLEY VERMILLION BARBARAMERE 0738 | w        | W 69       |
| AAR TEN X 7008 S A<br>CRESCENT CREEK NANCE 49C | YV       | W 129      |
| CRESCENT CREEK NANCE 44T                       | N        | 22.0       |
| BW ON TEST 112 DAY 365 DAY                     | ADG WI   | DA DAM AGE |

| BVV | ON 1E31 | IIZ DAY | 305 DAY | ADG  | WDA  | DAIVI AGE |
|-----|---------|---------|---------|------|------|-----------|
| 84  | 837     | 1288    | 1285    | 4.03 | 3.52 | 6         |

Top Vermillion Huntley son. Full brother was one of top performers and high seller in 2019 bull test.