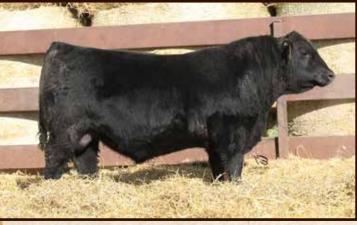

#### STERLING SPUR 033H

**CAVANBROOK DARK SECRET 2D** 

**CEDARVIEW ERROLINE 7B** 

| ALPUDING ALON DOOM                             |          |            |
|------------------------------------------------|----------|------------|
| REG # 2182233 BZD 033H                         | 29/02/20 | BLACK      |
| CONNEALY SPUR                                  | В        | N 3.6      |
| VERMILLION HUNTLEY VERMILLION BARBARAMERE 0738 | w        | W 69       |
| AAR TEN X 7008 S A<br>CRESCENT CREEK NANCE 49C | YV       | W 129      |
| CRESCENT CREEK NANCE 44T                       | N        | 22.0       |
| BW ON TEST 112 DAY 365 DAY                     | ADG WI   | DA DAM AGE |

| BVV | ON 1E31 | IIZ DAY | 305 DAY | ADG  | WDA  | DAIVI AGE |
|-----|---------|---------|---------|------|------|-----------|
| 84  | 837     | 1288    | 1285    | 4.03 | 3.52 | 6         |

Top Vermillion Huntley son. Full brother was one of top performers and high seller in 2019 bull test.