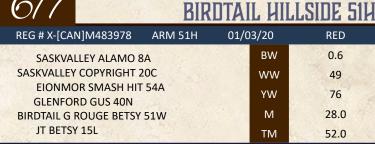

#### KLM TOP'S LEGACY 46H

1216

85

782

| IMIN TOT GE                    | 120110   | 1 IOII  |       |     |                                                                                                                                                                                                                                                                                                                                                                                                                                                                                                                                                                                                                                                                                                                                                                                                                                                                                                                                                                                                                                                                                                                                                                                                                                                                                                                                                                                                                                                                                                                                                                                                                                                                                                                                                                                                                                                                                                                                                                                                                                                                                                                                |  |
|--------------------------------|----------|---------|-------|-----|--------------------------------------------------------------------------------------------------------------------------------------------------------------------------------------------------------------------------------------------------------------------------------------------------------------------------------------------------------------------------------------------------------------------------------------------------------------------------------------------------------------------------------------------------------------------------------------------------------------------------------------------------------------------------------------------------------------------------------------------------------------------------------------------------------------------------------------------------------------------------------------------------------------------------------------------------------------------------------------------------------------------------------------------------------------------------------------------------------------------------------------------------------------------------------------------------------------------------------------------------------------------------------------------------------------------------------------------------------------------------------------------------------------------------------------------------------------------------------------------------------------------------------------------------------------------------------------------------------------------------------------------------------------------------------------------------------------------------------------------------------------------------------------------------------------------------------------------------------------------------------------------------------------------------------------------------------------------------------------------------------------------------------------------------------------------------------------------------------------------------------|--|
| REG # 216                      | 6507     | KLM 46H | 23/01 | /20 | BLACK                                                                                                                                                                                                                                                                                                                                                                                                                                                                                                                                                                                                                                                                                                                                                                                                                                                                                                                                                                                                                                                                                                                                                                                                                                                                                                                                                                                                                                                                                                                                                                                                                                                                                                                                                                                                                                                                                                                                                                                                                                                                                                                          |  |
| CONNEALY BLA                   | ACK GRAN | ITE     |       | BW  | -1.6                                                                                                                                                                                                                                                                                                                                                                                                                                                                                                                                                                                                                                                                                                                                                                                                                                                                                                                                                                                                                                                                                                                                                                                                                                                                                                                                                                                                                                                                                                                                                                                                                                                                                                                                                                                                                                                                                                                                                                                                                                                                                                                           |  |
| WERNER FLAT TOP                |          |         |       | ww  | 41                                                                                                                                                                                                                                                                                                                                                                                                                                                                                                                                                                                                                                                                                                                                                                                                                                                                                                                                                                                                                                                                                                                                                                                                                                                                                                                                                                                                                                                                                                                                                                                                                                                                                                                                                                                                                                                                                                                                                                                                                                                                                                                             |  |
| O C C LEGACY KLM DIXIE ERICA 2 | 839L     |         |       | YW  | 84                                                                                                                                                                                                                                                                                                                                                                                                                                                                                                                                                                                                                                                                                                                                                                                                                                                                                                                                                                                                                                                                                                                                                                                                                                                                                                                                                                                                                                                                                                                                                                                                                                                                                                                                                                                                                                                                                                                                                                                                                                                                                                                             |  |
| XO CROWFOO                     |          | ICA 06X |       | М   | 28.0                                                                                                                                                                                                                                                                                                                                                                                                                                                                                                                                                                                                                                                                                                                                                                                                                                                                                                                                                                                                                                                                                                                                                                                                                                                                                                                                                                                                                                                                                                                                                                                                                                                                                                                                                                                                                                                                                                                                                                                                                                                                                                                           |  |
| BW ON TEST 112                 | 2 DAY    | 365 DAY | ADG   | WDA | DAM AGE                                                                                                                                                                                                                                                                                                                                                                                                                                                                                                                                                                                                                                                                                                                                                                                                                                                                                                                                                                                                                                                                                                                                                                                                                                                                                                                                                                                                                                                                                                                                                                                                                                                                                                                                                                                                                                                                                                                                                                                                                                                                                                                        |  |
|                                |          |         |       |     | and the second s |  |

Top genetics throughout. Moderate and thick. Heifer safe with +15 CE direct. Sire verified. No creep.

3.88

3.02

1102

JK ANGUS - JEREMY & KERRY PILKEY Rossburn, MB | (204) 859-3474

Real solid bull out of a sound footed perfect udderd second calver, should be easy calving! Out of Super Hoover 30E!