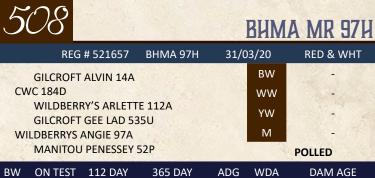

#### 107 BULLS & 33 HEIFERS ON TEST AVERAGE DAILY GAIN | 3.42 LBS / DAY WEIGHT PER DAY OF AGE | 3.29 LBS / DAY

|             | ADG  | WDA  |  |
|-------------|------|------|--|
| ANGUS       | 3.82 | 3.38 |  |
| SIMMENTAL   | 3.32 | 3.32 |  |
| MAINE ANJOU | 3.47 | 3.47 |  |
| SHORTHORN   | 3.31 | 3.14 |  |
| LIMOUSIN    | 3.39 | 3.14 |  |
| SALERS      | 3.42 | 3.25 |  |
| CHAROLAIS   | 3.36 | 3.29 |  |
| GELBVIEH    | 3.29 | 3.32 |  |
| HEIFERS     | 2.51 | 2.67 |  |