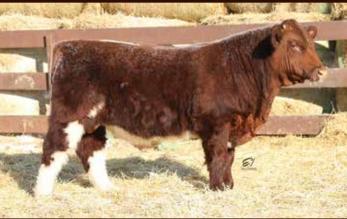

### RED STERLING MOTIVE 041H

|                                                | REG #     | 2179947   | BZD 041H | 16/0 | 3/20 | RED     |
|------------------------------------------------|-----------|-----------|----------|------|------|---------|
|                                                | TER-RON I | MOTIVATOR | 4B       |      | BW   | 2.5     |
| RED TWIN HERITAGE MOTIVATE 30E                 |           |           |          |      |      | 37      |
| RED TWIN HERITAGE CHER 29C                     |           |           |          |      |      |         |
| RED HOWE MR APPROVAL 62T<br>RED RC CRESTON 91W |           |           |          |      |      | 64      |
| RED T-S MISS CRESTON 31J                       |           |           |          |      | М    | 22.0    |
| BW                                             | ON TEST   | 112 DAY   | 365 DAY  | ADG  | WDA  | DAM AGE |
| 84                                             | 749       | 1185      | 1223     | 3.89 | 3.35 | 12      |

Good stout red bull from a Windy Willows cow also recommended for heifers.

STERLING ANGUS - ROB MCPHERSON & RHONDA ZUBKO Stenen, SK | (403) 358-6760