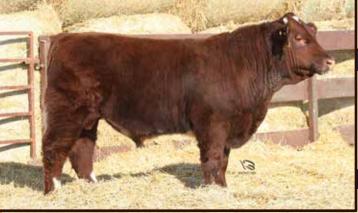

roduce good uddered females



BADGER HILL MAINE-ANJOU - DOUGLAS KERR Ninette, MB | (204) 729-6506



BADGER HILL MAINE-ANJOU - DOUGLAS KERR Ninette, MB | (204) 729-6506



| BW  | ON TEST | 112 DAY | 365 DAY | ADG  | WDA  | DAM AGE |
|-----|---------|---------|---------|------|------|---------|
| 102 | 767     | 1112    | 1237    | 3.08 | 3.39 | 8       |

BHMA 43H is a horned calf, long and smooth made, eye catching bull. His mother is a good milking eight year old cow.



87 1208 3.31 662 1055 3.51

BHMA 20H: polled his mother's second calf, smaller framed will calve easy, suitable to breed second calvers.



BADGER HILL MAINE-ANJOU - DOUGLAS KERR Ninette, MB | (204) 729-6506



94 686 1072 1172 3.45 3.21

BHMA 97H: polled dark red not much white on him for fullbloods. Black hooves.





BADGER HILL MAINE-ANJOU - DOUGLAS KERR Ninette, MB | (204) 729-6506

#### BHMA MR 77H

| REG # 521659 BHMA 77H 28/ | 03/20 | RED & WH |
|---------------------------|-------|----------|
| MR BADGER HILL 66Z        | BW    | 3        |
| BADGER HILL MR 317B       | ww    | 46.5     |
| WILDBERRYS ZAIRA 317Z     | YW    | 58.7     |
| MANITOU'S IVRYLEAGUE      |       |          |
| MANITOU BELLA             | М     | 20.3     |
| MANITOU MELANNY 70M       |       | HORNED   |

| BW  | ON 1EST | 112 DAY | 365 DAY | ADG  | WDA  | DAIVI AGE              |  |
|-----|---------|---------|---------|------|------|------------------------|--|
| 109 | 724     | 1085    | 1175    | 3.22 | 3.22 | WAY THE REAL PROPERTY. |  |

BHMA 77H: horned, another dark red bull without much white. His mother is a g