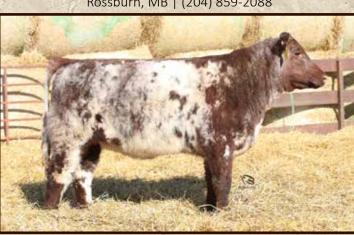

## 57TH ANNUAL MANITOBA BULL TEST STATION BULL SALE

Saturday, March 27, 2021 AT THE TEST STATION SALE STARTS AT 1:00 pm DST

17 miles East of Brandon, MB on Hwy #1 and ½ mile South on Hwy #351

98 Yearling bulls 20 Heifers 6 Ranch Horses