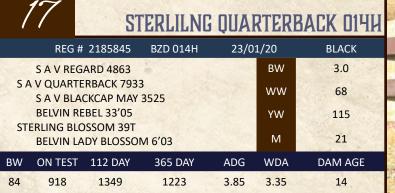

### STERLING OUARTERBACK DIGH

|                                                  | REG :     | ‡ 2185804               | BZD 016H | 26/01 | L/20 | BLACK   |
|--------------------------------------------------|-----------|-------------------------|----------|-------|------|---------|
|                                                  | S A V REG | ARD 4863                |          |       | BW   | 3       |
| S A                                              | -         | RBACK 7933<br>CKCAP MAY |          |       | ww   | 68      |
|                                                  |           | BEL 33'05               |          |       | YW   | 115     |
| STERLING BLOSSOM 39T<br>BELVIN LADY BLOSSOM 6'03 |           |                         |          |       |      | 21.0    |
| BW                                               | ON TEST   | 112 DAY                 | 365 DAY  | ADG   | WDA  | DAM AGE |
| 90                                               | 822       | 1225                    | 1121     | 3.6   | 3.07 | 14      |

Very similar to his full brother 014H. Will sire high performing progeny.

STERLING ANGUS - ROB MCPHERSON & RHONDA ZUBKO Stenen, SK | (403) 358-6760