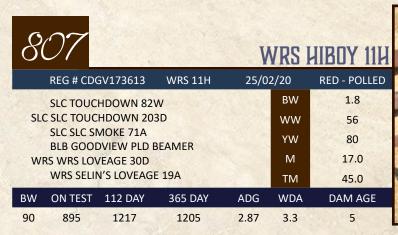

### RED STERLING MOTIVE 041H

|                                                | REG #     | 2179947   | BZD 041H | 16/0 | 3/20 | RED     |
|------------------------------------------------|-----------|-----------|----------|------|------|---------|
|                                                | TER-RON I | MOTIVATOR | 4B       |      | BW   | 2.5     |
| RED TWIN HERITAGE MOTIVATE 30E                 |           |           |          |      |      | 37      |
| RED TWIN HERITAGE CHER 29C                     |           |           |          |      |      |         |
| RED HOWE MR APPROVAL 62T<br>RED RC CRESTON 91W |           |           |          |      |      | 64      |
| RED T-S MISS CRESTON 31J                       |           |           |          |      | М    | 22.0    |
| BW                                             | ON TEST   | 112 DAY   | 365 DAY  | ADG  | WDA  | DAM AGE |
| 84                                             | 749       | 1185      | 1223     | 3.89 | 3.35 | 12      |

Good stout red bull from a Windy Willows cow also recommended for heifers.

STERLING ANGUS - ROB MCPHERSON & RHONDA ZUBKO Stenen, SK | (403) 358-6760