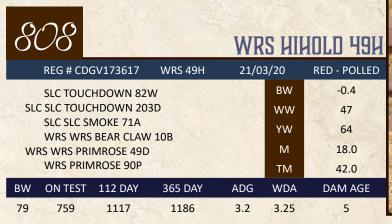

#### STERLING TOP SHELF 017H

|                                                | REG #                  | ‡ 2179943 | BZD 017H | 29/0: | 1/20 | BLACK   |  |
|------------------------------------------------|------------------------|-----------|----------|-------|------|---------|--|
| ELLINGSON PLATEAU 1155                         |                        |           |          |       | BW   | 1.8     |  |
| ELLINGSON TOP SHELF 5050<br>EA EMBLYNETTE 9203 |                        |           |          |       |      | 59      |  |
|                                                | S OPEN CO              | YW        | 103      |       |      |         |  |
| BA                                             | R-H GLORIA<br>BAR-H CO | М         | 22.0     |       |      |         |  |
| BW                                             | ON TEST                | 112 DAY   | 365 DAY  | ADG   | WDA  | DAM AGE |  |
| 86                                             | 896                    | 1231      | 1135     | 3.0   | 3.11 | 5       |  |

Another good stout Topshelf bull and also recommended for heifers.

STERLING ANGUS - ROB MCPHERSON & RHONDA ZUBKO Stenen, SK | (403) 358-6760