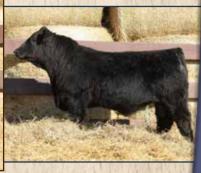

### RED STERLING MOTIVE 041H

|                                                | REG #     | 2179947   | BZD 041H | 16/0 | 3/20 | RED     |
|------------------------------------------------|-----------|-----------|----------|------|------|---------|
|                                                | TER-RON I | MOTIVATOR | 4B       |      | BW   | 2.5     |
| RED TWIN HERITAGE MOTIVATE 30E                 |           |           |          |      |      | 37      |
| RED TWIN HERITAGE CHER 29C                     |           |           |          |      |      |         |
| RED HOWE MR APPROVAL 62T<br>RED RC CRESTON 91W |           |           |          |      |      | 64      |
| RED T-S MISS CRESTON 31J                       |           |           |          |      | М    | 22.0    |
| BW                                             | ON TEST   | 112 DAY   | 365 DAY  | ADG  | WDA  | DAM AGE |
| 84                                             | 749       | 1185      | 1223     | 3.89 | 3.35 | 12      |