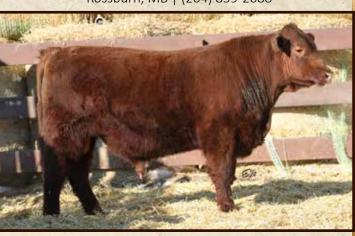

#### KLM TOP'S LEGACY 46H

1216

85

782

| IMIN TOT GE                    | 120110   | 1 IOII  |       |     |                                                                                                                                                                                                                                                                                                                                                                                                                                                                                                                                                                                                                                                                                                                                                                                                                                                                                                                                                                                                                                                                                                                                                                                                                                                                                                                                                                                                                                                                                                                                                                                                                                                                                                                                                                                                                                                                                                                                                                                                                                                                                                                                |  |
|--------------------------------|----------|---------|-------|-----|--------------------------------------------------------------------------------------------------------------------------------------------------------------------------------------------------------------------------------------------------------------------------------------------------------------------------------------------------------------------------------------------------------------------------------------------------------------------------------------------------------------------------------------------------------------------------------------------------------------------------------------------------------------------------------------------------------------------------------------------------------------------------------------------------------------------------------------------------------------------------------------------------------------------------------------------------------------------------------------------------------------------------------------------------------------------------------------------------------------------------------------------------------------------------------------------------------------------------------------------------------------------------------------------------------------------------------------------------------------------------------------------------------------------------------------------------------------------------------------------------------------------------------------------------------------------------------------------------------------------------------------------------------------------------------------------------------------------------------------------------------------------------------------------------------------------------------------------------------------------------------------------------------------------------------------------------------------------------------------------------------------------------------------------------------------------------------------------------------------------------------|--|
| REG # 216                      | 6507     | KLM 46H | 23/01 | /20 | BLACK                                                                                                                                                                                                                                                                                                                                                                                                                                                                                                                                                                                                                                                                                                                                                                                                                                                                                                                                                                                                                                                                                                                                                                                                                                                                                                                                                                                                                                                                                                                                                                                                                                                                                                                                                                                                                                                                                                                                                                                                                                                                                                                          |  |
| CONNEALY BLA                   | ACK GRAN | ITE     |       | BW  | -1.6                                                                                                                                                                                                                                                                                                                                                                                                                                                                                                                                                                                                                                                                                                                                                                                                                                                                                                                                                                                                                                                                                                                                                                                                                                                                                                                                                                                                                                                                                                                                                                                                                                                                                                                                                                                                                                                                                                                                                                                                                                                                                                                           |  |
| WERNER FLAT TOP                |          |         |       | ww  | 41                                                                                                                                                                                                                                                                                                                                                                                                                                                                                                                                                                                                                                                                                                                                                                                                                                                                                                                                                                                                                                                                                                                                                                                                                                                                                                                                                                                                                                                                                                                                                                                                                                                                                                                                                                                                                                                                                                                                                                                                                                                                                                                             |  |
| O C C LEGACY KLM DIXIE ERICA 2 | 839L     |         |       | YW  | 84                                                                                                                                                                                                                                                                                                                                                                                                                                                                                                                                                                                                                                                                                                                                                                                                                                                                                                                                                                                                                                                                                                                                                                                                                                                                                                                                                                                                                                                                                                                                                                                                                                                                                                                                                                                                                                                                                                                                                                                                                                                                                                                             |  |
| XO CROWFOO                     |          | ICA 06X |       | М   | 28.0                                                                                                                                                                                                                                                                                                                                                                                                                                                                                                                                                                                                                                                                                                                                                                                                                                                                                                                                                                                                                                                                                                                                                                                                                                                                                                                                                                                                                                                                                                                                                                                                                                                                                                                                                                                                                                                                                                                                                                                                                                                                                                                           |  |
| BW ON TEST 112                 | 2 DAY    | 365 DAY | ADG   | WDA | DAM AGE                                                                                                                                                                                                                                                                                                                                                                                                                                                                                                                                                                                                                                                                                                                                                                                                                                                                                                                                                                                                                                                                                                                                                                                                                                                                                                                                                                                                                                                                                                                                                                                                                                                                                                                                                                                                                                                                                                                                                                                                                                                                                                                        |  |
|                                |          |         |       |     | and the second s |  |

Top genetics throughout. Moderate and thick. Heifer safe with +15 CE direct. Sire verified. No creep.

3.88

3.02

1102

JK ANGUS - JEREMY & KERRY PILKEY Rossburn, MB | (204) 859-3474

Real solid bull out of a sound footed perfect udderd second calver, should be easy calving! Out of Super Hoover 30E!