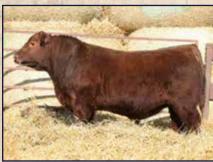

STERLING ANGUS - ROB MCPHERSON & RHONDA ZUBKO Stenen, SK | (403) 358-6760

STERLING QB 032H REG # 2182234 BZD 032H 27/02/20 BLACK S A V REGARD 4863 BW 3.5 S A V QUARTERBACK 7933 69 ww S A V BLACKCAP MAY 3525 **CRESCENT CREEK FORTUNATE 8B** YW 120 CRESCENT CREEK QUEEN RUTH 74D Μ 18.0 **CRESCENT CREEK QUEEN RUTH 151A** 

| BW | ON TEST | 112 DAY | 365 DAY | ADG  | WDA  | DAM AGE |
|----|---------|---------|---------|------|------|---------|
| 84 | 776     | 1259    | 1259    | 4.37 | 3.45 | 5       |

Like all the Quarterback bulls, excellent performance soundness and fertility. Dam is a top Cresent Creek cow.