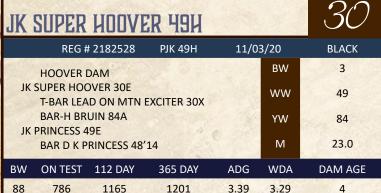

Good solid AI bull out of a super quiet, great udderd cow, heifer safe!

JK ANGUS - JEREMY & KERRY PILKEY Rossburn, MB | (204) 859-3474

|   | JK BRUIN 176H                     |          |       |      | 32      |
|---|-----------------------------------|----------|-------|------|---------|
|   | REG # 2182524                     | PJK 176H | 14/03 | 3/20 | BLACK   |
| 1 | Bar-H Bruin 84A<br>JK Bruin 223E  |          |       | BW   | 2.8     |
|   | JK Lass 223Z                      |          |       | ww   | 43      |
|   | TJF Knockout 62A<br>JK Rosie 176C |          |       | YW   | 73      |
|   | JK Rosie Dateline 17              | 76Z      |       | М    | 20.0    |
|   | BW ON TEST 112 DAY                | 365 DAY  | ADG   | WDA  | DAM AGE |
| ì | 85 801 1144                       | 1190     | 3.07  | 3.26 | 6       |

Good stout calf out of a real functional female, nice udder and sound footed! Out of JK Bruin 223E! Heifer safe!